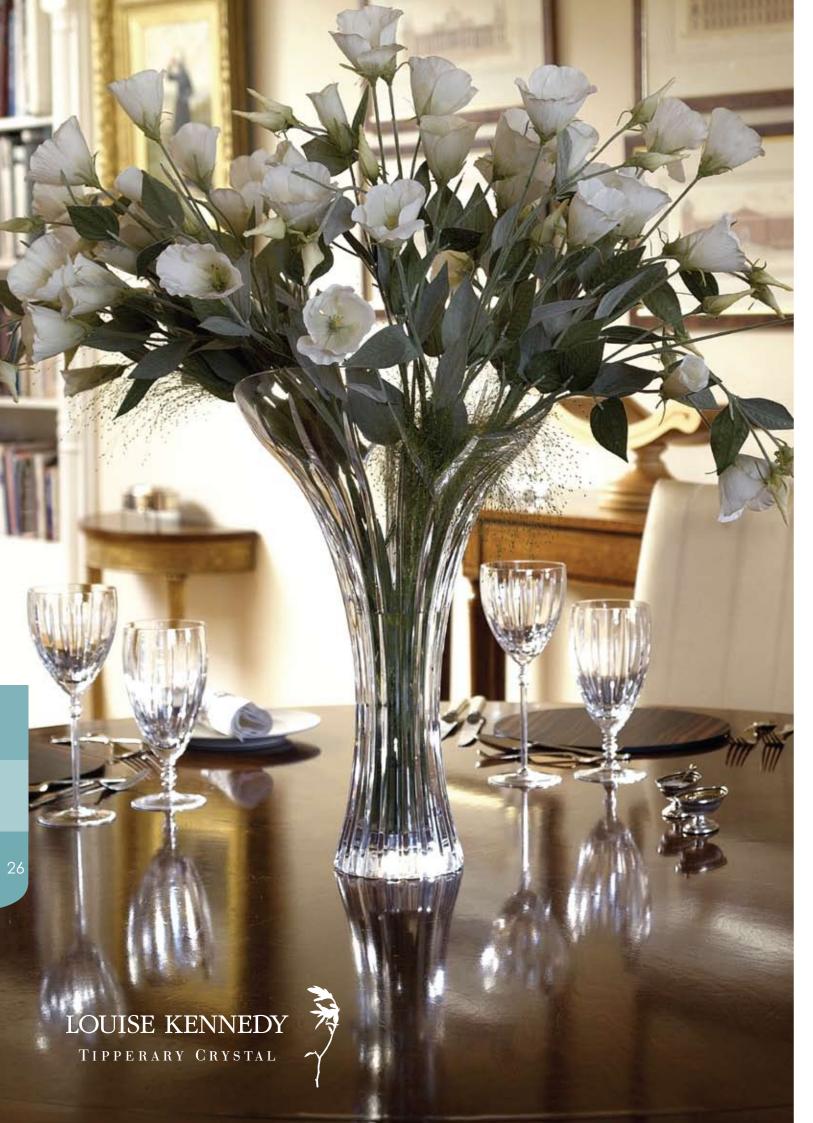

# Aurora Red Wine Set of 6 16255750026

LOUISE KENNEDY

10" Aurora Bowl 6025575250

13" Aurora Cenrepiece 6025575325

18" Aurora Cenrepiece 6025575450

Aurora Frame & 2 T-Light Gift Set 6700575180S

7" Aurora Vase 6040575175

13" Aurora Vase 6040575325

18" Aurora Vase 6040575451

Aurora Hi-Ball Glass

Aurora Water Glass

Aurora Red Wine Glass Aurora White Wine Glass

1625575006

Aurora Champagne Flute 1625575004

Aurora Decanter 6600575001