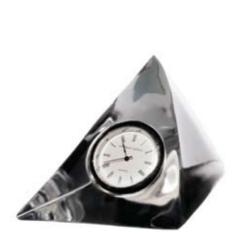

\*12" Gaelic Ball Trophy 4710100003

\*12" Golf Ball Trophy 4710100004

11" Cedar Trophy 8712052280p\*

Contemporary & Timeless Classics

Star 6" Footed Bowl 2325160150\*

Star 10" Footed Bowl 2325160250\*

10" Pearl Vase 3000142250