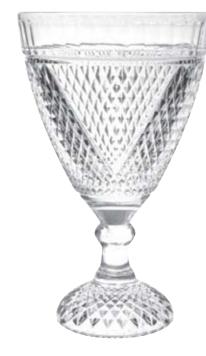

# Aurora Red Wine Set of 6 16255750026

LOUISE KENNEDY

10" Aurora Bowl 6025575250

13" Aurora Cenrepiece 6025575325

18" Aurora Cenrepiece 6025575450

Aurora Frame & 2 T-Light Gift Set 6700575180S

7" Aurora Vase 6040575175

13" Aurora Vase 6040575325

18" Aurora Vase 6040575451

Aurora Hi-Ball Glass

Aurora Water Glass

Aurora Red Wine Glass Aurora White Wine Glass

1625575006

Aurora Champagne Flute 1625575004

Aurora Decanter 6600575001