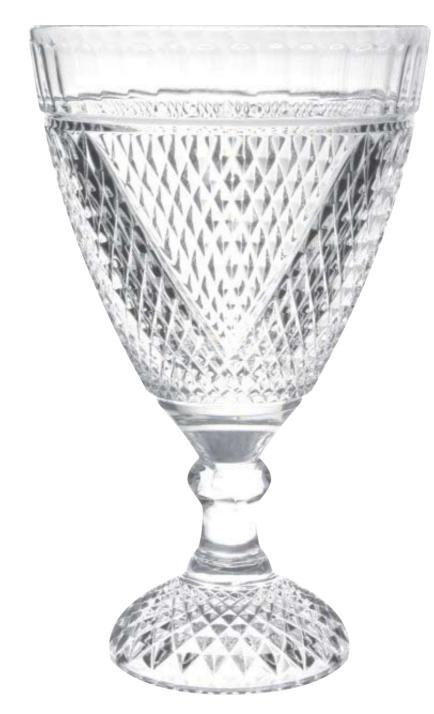

# Aurora Red Wine Set of 6 16255750026

LOUISE KENNEDY

10" Aurora Bowl 6025575250

13" Aurora Cenrepiece 6025575325

18" Aurora Cenrepiece 6025575450

Aurora Frame & 2 T-Light Gift Set 6700575180S

7" Aurora Vase 6040575175

13" Aurora Vase 6040575325

18" Aurora Vase 6040575451

Aurora Hi-Ball Glass

Aurora Water Glass

Aurora Red Wine Glass Aurora White Wine Glass

1625575006

Aurora Champagne Flute 1625575004

Aurora Decanter 6600575001