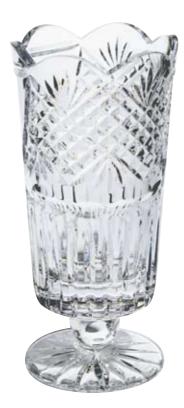

8" Clonmel Vase 3361361200p\*

10" Clonmel Vase 3361361255p\*

12" Clonmel Vase 3361361300p\*

\* Only available as Blank Panel

Contemporary & Timeless Classics

\* Large Dome Paperweight 4710100002

\*12" Soccer Ball Trophy 4710100005