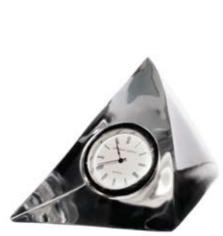

\*12" Gaelic Ball Trophy 4710100003

\*12" Golf Ball Trophy 4710100004

11" Cedar Trophy 8712052280p\*

Contemporary & Timeless Classics

Star 6" Footed Bowl 2325160150\*

Star 10" Footed Bowl 2325160250\*

10" Pearl Vase 3000142250