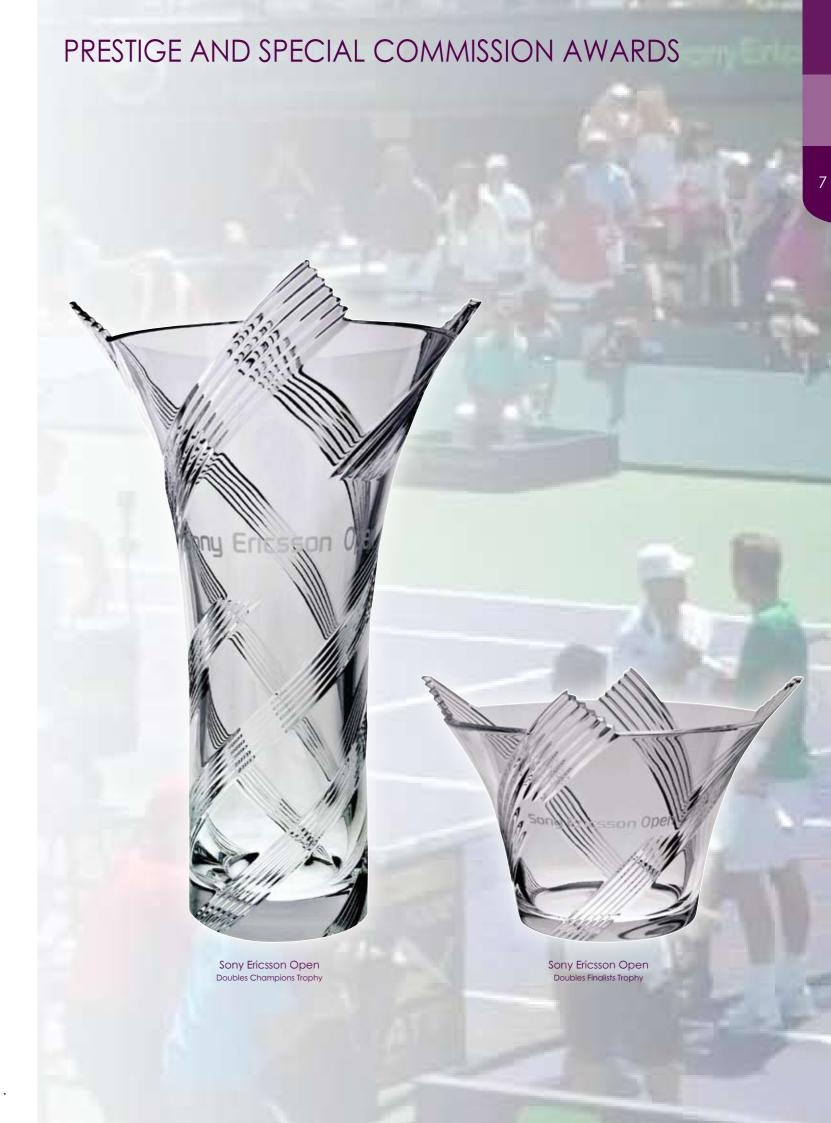

# PRESTIGE AND SPECIAL COMMISSION AWARDS

What better way to mark a special achievement than with a piece of Tipperary Crystal.

Our designers have created unique bespoke trophies for sporting events, business awards and special occasions. Our pieces are both traditional and contemporary; incorporating copper wheel engravings or traditional sand carving. From initial concept to delivery, our team offer excellent design advice coupled with focus, creativity and attention to detail working closely with clients to achieve the most beautiful and

PRESTIGE AND SPECIAL COMMISSION AWARDS

TROPHIES WORTHY OF GREAT CHAMPIONS

Sculpting is synonymous with creativity. Our sculptors create pieces of excellence with intricate detail, precision and breathtaking beauty.