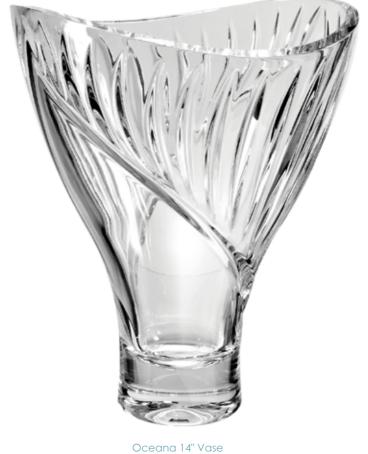

### **Relaxed Simplicity**

Oceana 10" Vase 6040675250

6040675350

Oceana 9" Rose Bowl 6025675225

Oceana Single Votive Gift Box 6090675061S\*