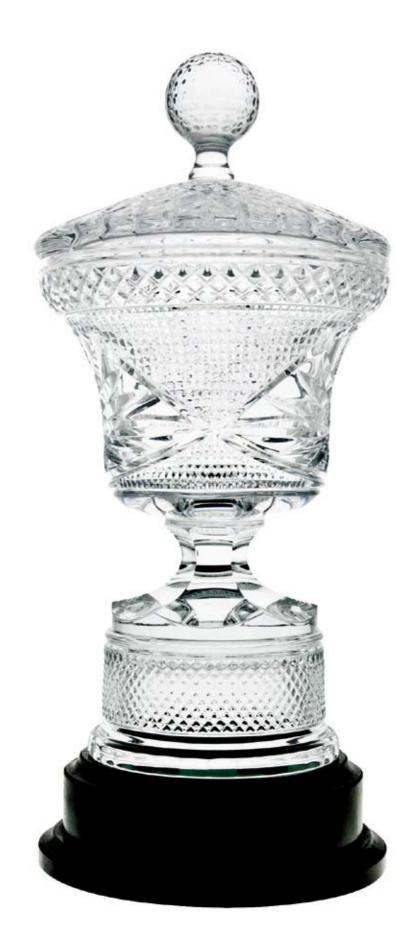

# PRESTIGE COLLECTION

### NEW 2010 / Artist Impression

### Prestige Collection – Magnificent awards for those memorable events.

To mark that memorable occasion Tipperary Crystal has designed this new prestige range of beautifully crafted awards, with their elegant shapes and intricate patterns, a piece from this range will be especially cherished.

Ormond 14" Trophy Bowl

Rossmore 14" Trophy Bowl 8500100108

Slieve Darragh 14" Trophy Bowl