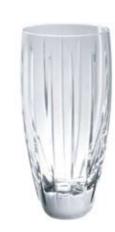

8" Clonmel Vase 3361361200p\*

10" Clonmel Vase 3361361255p\*

12" Clonmel Vase 3361361300p\*

\* Only available as Blank Panel

Contemporary & Timeless Classics

\* Large Dome Paperweight 4710100002

\*12" Soccer Ball Trophy 4710100005