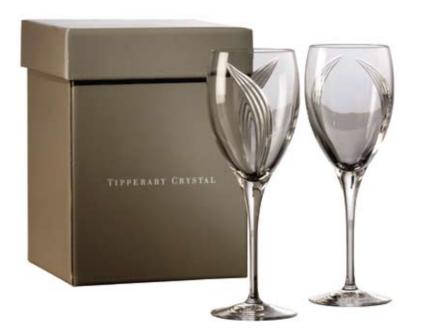

# Aurora Red Wine Set of 6 16255750026

LOUISE KENNEDY

10" Aurora Bowl 6025575250

13" Aurora Cenrepiece 6025575325

18" Aurora Cenrepiece 6025575450

Aurora Frame & 2 T-Light Gift Set 6700575180S

7" Aurora Vase 6040575175

13" Aurora Vase 6040575325

18" Aurora Vase 6040575451

Aurora Hi-Ball Glass

Aurora Water Glass

Aurora Red Wine Glass Aurora White Wine Glass

1625575006

Aurora Champagne Flute 1625575004

Aurora Decanter 6600575001