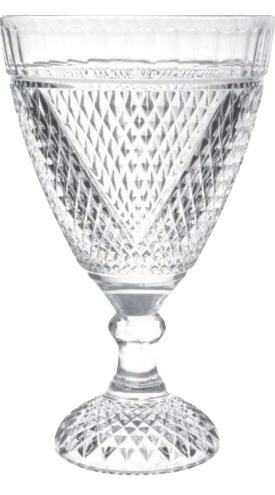

# Aurora Red Wine Set of 6 16255750026

LOUISE KENNEDY

10" Aurora Bowl 6025575250

13" Aurora Cenrepiece 6025575325

18" Aurora Cenrepiece 6025575450

Aurora Frame & 2 T-Light Gift Set 6700575180S

7" Aurora Vase 6040575175

13" Aurora Vase 6040575325

18" Aurora Vase 6040575451

Aurora Hi-Ball Glass

Aurora Water Glass

Aurora Red Wine Glass Aurora White Wine Glass

1625575006

Aurora Champagne Flute 1625575004

Aurora Decanter 6600575001