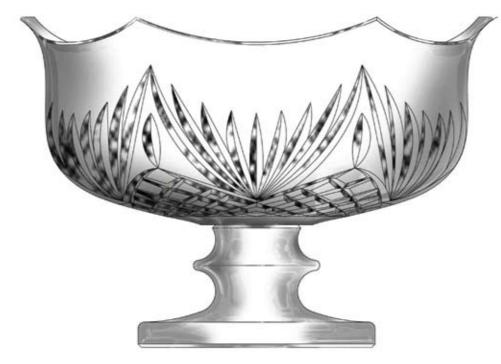

# PRESTIGE COLLECTION

### NEW 2010 / Artist Impression

### Prestige Collection – Magnificent awards for those memorable events.

To mark that memorable occasion Tipperary Crystal has designed this new prestige range of beautifully crafted awards, with their elegant shapes and intricate patterns, a piece from this range will be especially cherished.

Ormond 14" Trophy Bowl

Rossmore 14" Trophy Bowl 8500100108

Slieve Darragh 14" Trophy Bowl