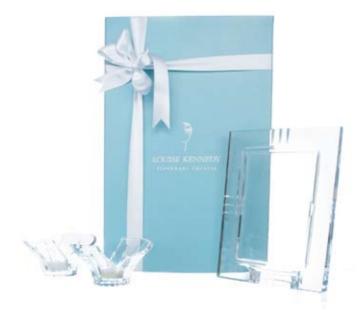

### **Louise Kennedy**

Internationally-renowned Irish fashion designer Louise Kennedy has become synonymous with modern sophistication and elegant design. In 1999 Louise began her design collaboration with Tipperary Crystal, creating her acclaimed collection of stemware and giftware.

Her magnificent collections combine age-old Irish craft with sublime contemporary designs; they are classic yet timeless, and radiate glorious elegance and simplicity.

# Aurora Red Wine Set of 6 16255750026

LOUISE KENNEDY

10" Aurora Bowl 6025575250

13" Aurora Cenrepiece 6025575325

18" Aurora Cenrepiece 6025575450

Aurora Frame & 2 T-Light Gift Set 6700575180S

7" Aurora Vase 6040575175