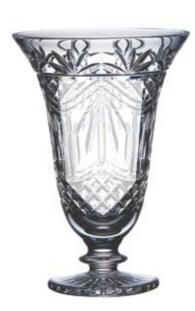

## CHRISTY O'CONNOR

### **Christy O'Connor**

Irish golfing legend Christy O'Connor Senior knows much about trophies - he has had plenty of first-hand experience of them over recent decades. Christy was the natural first choice for Tipperary Crystal to collaborate with in designing a range of cut-glass trophies for presentation at golfing, and other events. During a career that spanned four decades, Christy won 24 titles on the European Tour, including the 1956 and 1959 British Masters and 20 international tournaments, including 10 Irish PGA titles. He also won eight times on the European senior circuit and participated in 10 Ryder Cup teams for Great Britain and Ireland, as well as Ireland's winning team in the Canada Cup. Christy was the second only Irish man to be inducted into the World Golf Hall of Fame in 2009.

\* 10" Hall of Fame Trophy 8400100250

\* 12" Hall of Fame Trophy 8400100300

7.5" Legend Trophy 8300100225

8.5" Legend Trophy 8300100275

10.5" Legend Trophy 8300100325

Christy O'Connor Snr 18" Trophy 8200100450

Christy O'Connor Snr 12" Trophy 8200100300

Christy O'Connor Snr 15" Trophy 8200100375

Contemporary & Timeless Classics

6" Dublin Bowl 2291851160sp\*

8" Dublin Bowl 2291851200sp\*

9" Dublin Bowl 2291851225sp\*