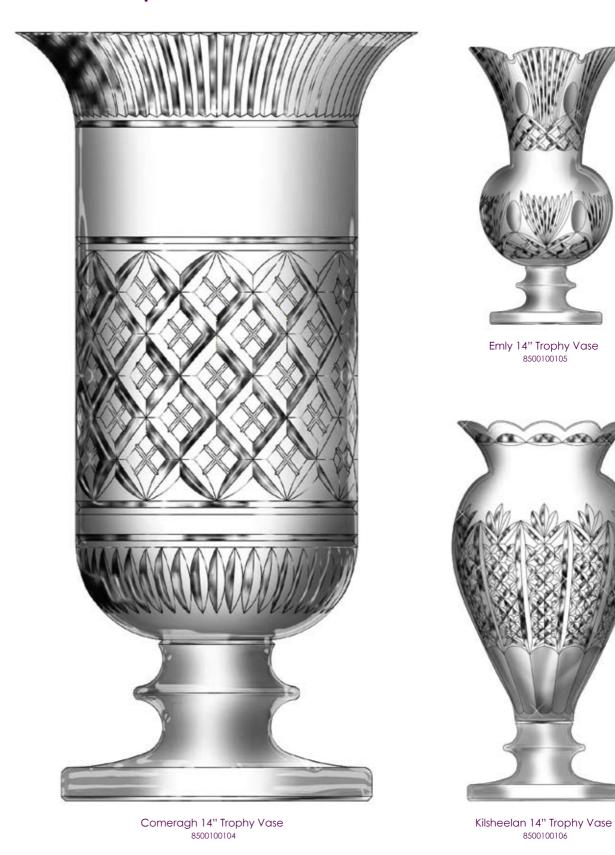

# PRESTIGE COLLECTION

### NEW 2010 / Artist Impression

### Prestige Collection – Magnificent awards for those memorable events.

To mark that memorable occasion Tipperary Crystal has designed this new prestige range of beautifully crafted awards, with their elegant shapes and intricate patterns, a piece from this range will be especially cherished.

Ormond 14" Trophy Bowl

Rossmore 14" Trophy Bowl 8500100108

Slieve Darragh 14" Trophy Bowl