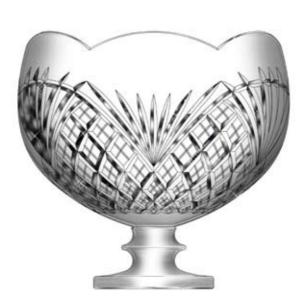

# PRESTIGE COLLECTION

### NEW 2010 / Artist Impression

### Prestige Collection – Magnificent awards for those memorable events.

To mark that memorable occasion Tipperary Crystal has designed this new prestige range of beautifully crafted awards, with their elegant shapes and intricate patterns, a piece from this range will be especially cherished.

Ormond 14" Trophy Bowl

Rossmore 14" Trophy Bowl 8500100108

Slieve Darragh 14" Trophy Bowl