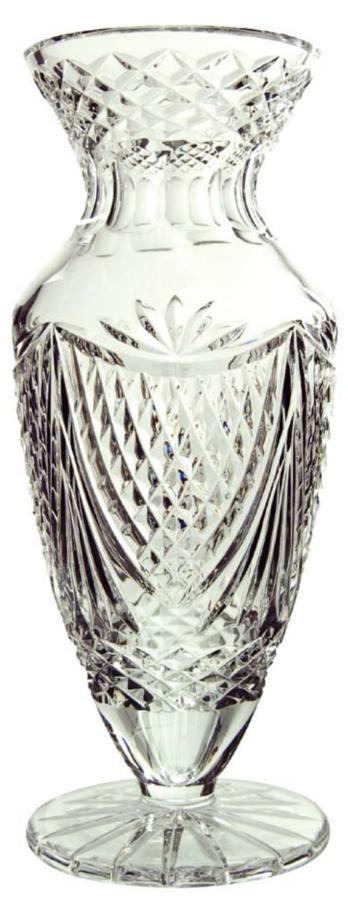

8" Clonmel Vase 3361361200p\*

10" Clonmel Vase 3361361255p\*

12" Clonmel Vase 3361361300p\*

\* Only available as Blank Panel

Contemporary & Timeless Classics

\* Large Dome Paperweight 4710100002

\*12" Soccer Ball Trophy 4710100005