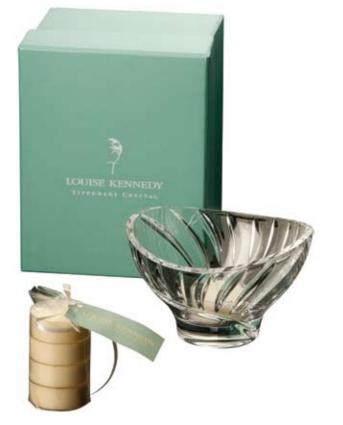

# LOUISE KENNEDY

**Relaxed Simplicity** 

### **Louise Kennedy**

Internationally-renowned Irish fashion designer Louise Kennedy has become synonymous with modern sophistication and elegant design. In 1999 Louise began her design collaboration with Tipperary Crystal, creating her acclaimed collection of stemware and giftware.

Her magnificent collections combine age-old Irish craft with sublime contemporary designs; they are classic yet timeless, and radiate glorious elegance and simplicity.