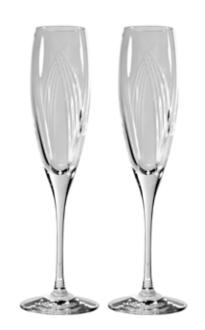

13" Aurora Vase 6040575325

18" Aurora Vase 6040575451

Aurora Hi-Ball Glass

Aurora Water Glass

Aurora Red Wine Glass Aurora White Wine Glass

1625575006

Aurora Champagne Flute 1625575004

Aurora Decanter 6600575001