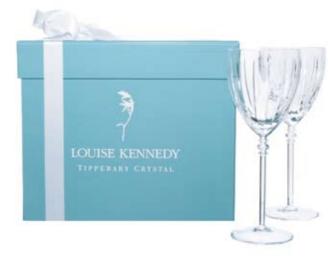

# Aurora Red Wine Set of 6 16255750026

LOUISE KENNEDY

10" Aurora Bowl 6025575250

13" Aurora Cenrepiece 6025575325

18" Aurora Cenrepiece 6025575450

Aurora Frame & 2 T-Light Gift Set 6700575180S

7" Aurora Vase 6040575175

13" Aurora Vase 6040575325

18" Aurora Vase 6040575451

Aurora Hi-Ball Glass

Aurora Water Glass

Aurora Red Wine Glass Aurora White Wine Glass

1625575006

Aurora Champagne Flute 1625575004

Aurora Decanter 6600575001