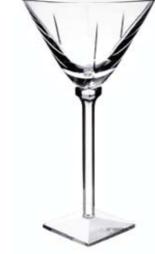

# LOUISE KENNEDY

**Relaxed Simplicity** 

### **Louise Kennedy**

Internationally-renowned Irish fashion designer Louise Kennedy has become synonymous with modern sophistication and elegant design. In 1999 Louise began her design collaboration with Tipperary Crystal, creating her acclaimed collection of stemware and giftware.

Her magnificent collections combine age-old Irish craft with sublime contemporary designs; they are classic yet timeless, and radiate glorious elegance and simplicity.

### **Relaxed Simplicity**

12" Spindle Tree Vase 6020275305

13" Spindle Tree Flared Vase 6040275330

Spindle Tree Tumbler 1600275024

Spindle Tree Red Wine Glass . 1600275002 Spindle Tree White Wine Glass

Spindle Tree Toasting Flutes 1600275004