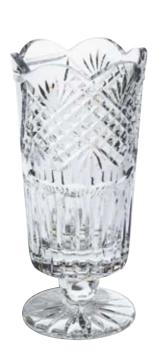

Christy O'Connor Snr 12" Trophy 8200100300

Christy O'Connor Snr 15" Trophy 8200100375

Contemporary & Timeless Classics

6" Dublin Bowl 2291851160sp\*

8" Dublin Bowl 2291851200sp\*

9" Dublin Bowl 2291851225sp\*

8" Clonmel Vase 3361361200p\*

10" Clonmel Vase 3361361255p\*

12" Clonmel Vase 3361361300p\*

\* Only available as Blank Panel

Contemporary & Timeless Classics

\* Large Dome Paperweight 4710100002

\*12" Soccer Ball Trophy 4710100005