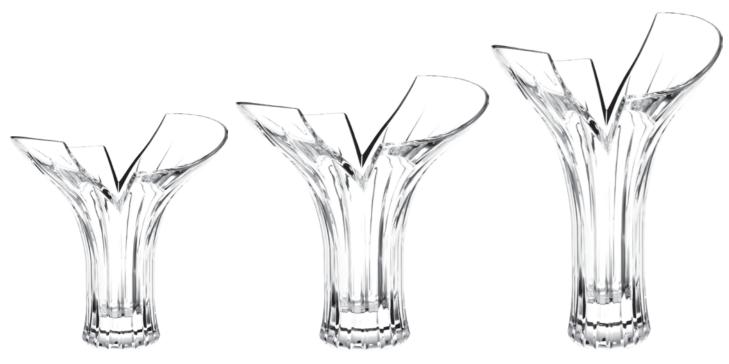

# PRESTIGE COLLECTION

### NEW 2010 / Artist Impression

### Prestige Collection – Magnificent awards for those memorable events.

To mark that memorable occasion Tipperary Crystal has designed this new prestige range of beautifully crafted awards, with their elegant shapes and intricate patterns, a piece from this range will be especially cherished.

Ormond 14" Trophy Bowl

Rossmore 14" Trophy Bowl 8500100108

Slieve Darragh 14" Trophy Bowl