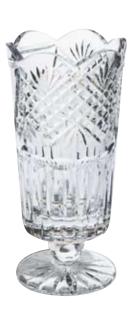

Christy O'Connor Snr 12" Trophy 8200100300

Christy O'Connor Snr 15" Trophy 8200100375

Contemporary & Timeless Classics

6" Dublin Bowl 2291851160sp\*

8" Dublin Bowl 2291851200sp\*

9" Dublin Bowl 2291851225sp\*

8" Clonmel Vase 3361361200p\*

10" Clonmel Vase 3361361255p\*

12" Clonmel Vase 3361361300p\*

\* Only available as Blank Panel

Contemporary & Timeless Classics

\* Large Dome Paperweight 4710100002

\*12" Soccer Ball Trophy 4710100005