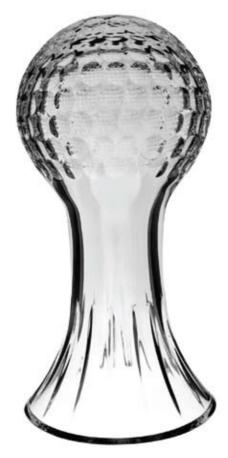

\*12" Gaelic Ball Trophy 4710100003

\*12" Golf Ball Trophy 4710100004

11" Cedar Trophy 8712052280p\*

Contemporary & Timeless Classics

Star 6" Footed Bowl 2325160150\*

Star 10" Footed Bowl 2325160250\*

10" Pearl Vase 3000142250