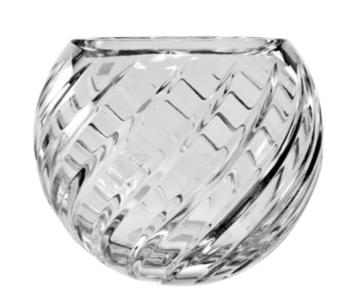

### **Relaxed Simplicity**

Oceana 10" Vase 6040675250

6040675350

Oceana 9" Rose Bowl 6025675225

Oceana Single Votive Gift Box 6090675061S\*