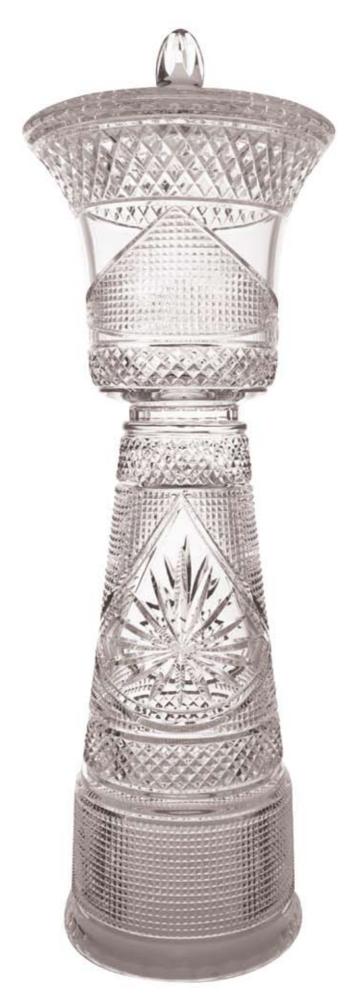

PRESTIGE AND SPECIAL COMMISSION AWARDS

TROPHIES WORTHY OF GREAT CHAMPIONS

Sculpting is synonymous with creativity. Our sculptors create pieces of excellence with intricate detail, precision and breathtaking beauty.

# PRESTIGE AND SPECIAL COMMISSION AWARDS

Tipperary Crystal - the exclusive Crystal and Ceramic supplier of The 2011 Solheim Cup and the 2010-2012 AIB Ladies Irish Open.

**Sand Carving Engraving Service** - From exclusive commissions to a retirement bowl from specially designed suites of crystal to a captain's prize, there is a piece suitable for every occasion made all the more desirable by a personalized message, crest, motif or logo.

**Copper Wheel Engraving Service** - Our copper wheel engraving service dates back thousands of years to its roots in gemstone cutting. Copper wheels with an abrasive paste allow the engraver to achieve three dimensional portraits, animals, figures, logo's, crests and text.