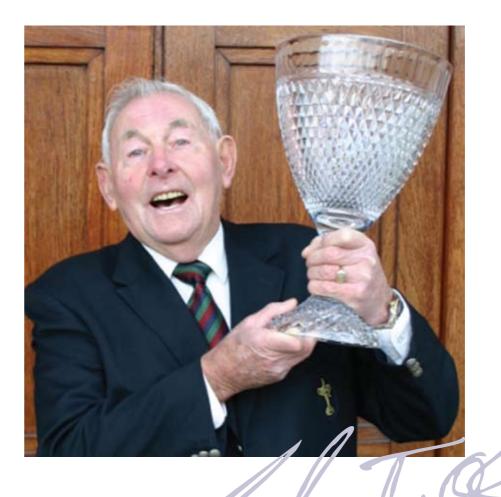

## CHRISTY O'CONNOR

### **Christy O'Connor**

Irish golfing legend Christy O'Connor Senior knows much about trophies - he has had plenty of first-hand experience of them over recent decades. Christy was the natural first choice for Tipperary Crystal to collaborate with in designing a range of cut-glass trophies for presentation at golfing, and other events. During a career that spanned four decades, Christy won 24 titles on the European Tour, including the 1956 and 1959 British Masters and 20 international tournaments, including 10 Irish PGA titles. He also won eight times on the European senior circuit and participated in 10 Ryder Cup teams for Great Britain and Ireland, as well as Ireland's winning team in the Canada Cup. Christy was the second only Irish man to be inducted into the World Golf Hall of Fame in 2009.