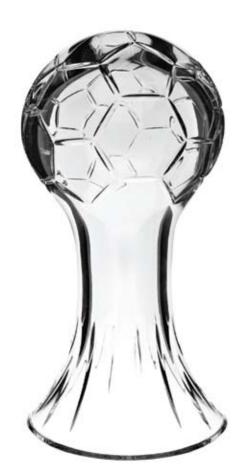

8" Clonmel Vase 3361361200p\*

10" Clonmel Vase 3361361255p\*

12" Clonmel Vase 3361361300p\*

\* Only available as Blank Panel

Contemporary & Timeless Classics

\* Large Dome Paperweight 4710100002

\*12" Soccer Ball Trophy 4710100005

\*12" Gaelic Ball Trophy 4710100003

\*12" Golf Ball Trophy 4710100004

11" Cedar Trophy 8712052280p\*

Contemporary & Timeless Classics

Star 6" Footed Bowl 2325160150\*

Star 10" Footed Bowl 2325160250\*

10" Pearl Vase 3000142250