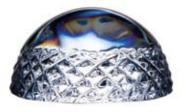

8" Clonmel Vase 3361361200p\*

10" Clonmel Vase 3361361255p\*

12" Clonmel Vase 3361361300p\*

\* Only available as Blank Panel

Contemporary & Timeless Classics

\* Large Dome Paperweight 4710100002

\*12" Soccer Ball Trophy 4710100005