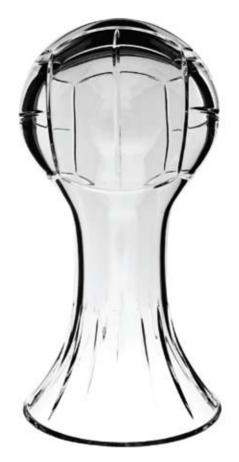

\* 10" Hall of Fame Trophy 8400100250

\* 12" Hall of Fame Trophy 8400100300

7.5" Legend Trophy 8300100225

8.5" Legend Trophy 8300100275

10.5" Legend Trophy 8300100325

Christy O'Connor Snr 18" Trophy 8200100450

\*12" Gaelic Ball Trophy 4710100003

\*12" Golf Ball Trophy 4710100004

11" Cedar Trophy 8712052280p\*

Contemporary & Timeless Classics

Star 6" Footed Bowl 2325160150\*

Star 10" Footed Bowl 2325160250\*

10" Pearl Vase 3000142250