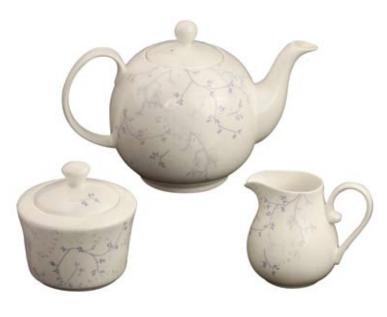

Regular Price £55

Fine Bone China Teapot/Sugar/Creamer 5000503027

Fine Bone China Set 4 Mugs

5000503022

Regular Price €90 Special Offer **€60** 

Fine Bone China 16pce Dinner Set 5000503020

Fine Bone China Set 4 Cups and Saucers 5000503023