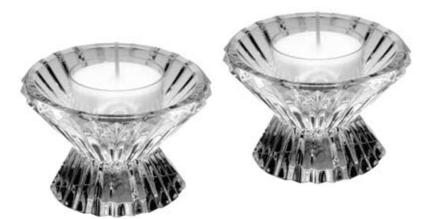

# •

Limited Edition Plate // Girl's Best Friend

Square Serving Plate // The Hurricane Hotel

Large Serving Plate // Fish

Long Serving Plate // Red Sky at Night

Ice 14" Ball Candleholder (w/candle) 5300200917

Ice Candle Holders

Regular Price €24.95 Special Offer **€19.95** 

Red & White Spirit 10" Barell Vase 5300200924

Regular Price €44.95 Special Offer **€29.95** 

Patrick Guilbaud Set 3 T-light Holders 1800100011