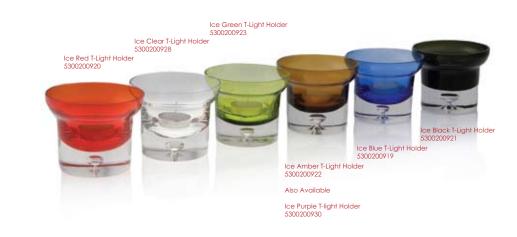

Ice Candle Holders

Regular Price €24.95 Special Offer **€19.95** 

Red & White Spirit 10" Barell Vase 5300200924

Regular Price €44.95 Special Offer **€29.95** 

Patrick Guilbaud Set 3 T-light Holders 1800100011