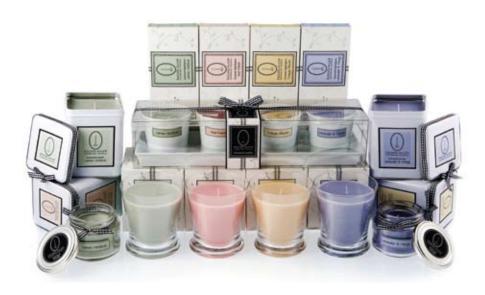

I'm very excited to bring you a collection of candles using my very own favourite aromas. I have specially selected these candles made from soy wax to ensure they are long lasting and environmentally friendly. They even remove after cooking aromas!

The 5 fragrances are Lavender & Honey, Lemon Verbena, Orange Blossom, Rose Water and Sweet Pea. I love the variety of the 5 different items in the collection ranging from night lights, lidded jars, filled tumblers, square tins and to the 4 Pot Gift Set (my personal favourite!!)

I hope my candles bring warmth to your home!

12pk Nightlight Box - All Fragrances

Regular Price €12.95 Special Offer **€8.95** 

Square Tin With Lid - All Fragrances

Regular Price €24.95 Special Offer **€19.95** 