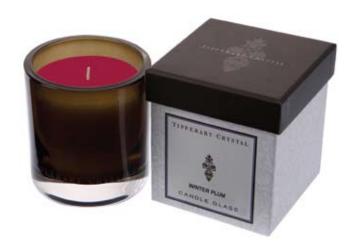

Each item is gift boxed and comes with a presentation bag.

An ideal gift for any occasion.

Filled Glass Multiwick Bowl - Winter Plum 5000602015

Regular Price **£50** Special

ffer €35

18pk Nightlight Box - Winter Plum 5000602013

Precious Wood - A cocktail of precious woods and musk highlighted with patchouli wood and river amber. A luxurious homely scent.

> Winter Plum - A combination of ripe plums and rich berries. A warm rich scent.