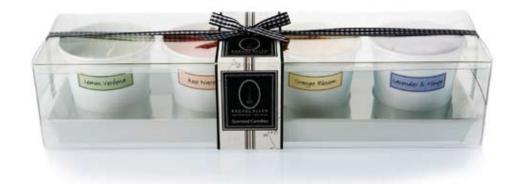

I'm very excited to bring you a collection of candles using my very own favourite aromas. I have specially selected these candles made from soy wax to ensure they are long lasting and environmentally friendly. They even remove after cooking aromas!

The 5 fragrances are Lavender & Honey, Lemon Verbena, Orange Blossom, Rose Water and Sweet Pea. I love the variety of the 5 different items in the collection ranging from night lights, lidded jars, filled tumblers, square tins and to the 4 Pot Gift Set (my personal favourite!!)

I hope my candles bring warmth to your home!

12pk Nightlight Box - All Fragrances

Regular Price €12.95 Special Offer **€8.95** 

Square Tin With Lid - All Fragrances

Regular Price €24.95 Special Offer **€19.95** 

4 Pot Gift Set 5000601021

Regular Price €39.95 Special Offer **€29.95** 

Tipperary Crystal is delighted to have collaborated with Rachel Allen to bring you a new candle range. Rachel has chosen 5 different products which all contain her favourite fragrances. All of Rachel's candles are made with soy wax to ensure longer burn times. The candles are eco-friendly containing Odour Foyle™ properties which eliminate unwanted kitchen odours.