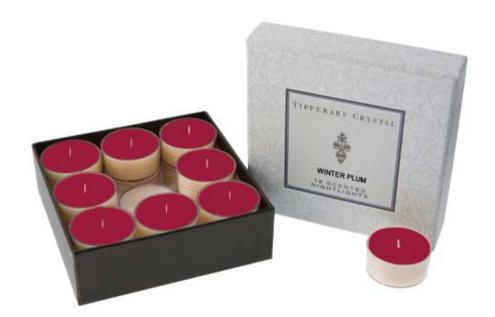

Each item is gift boxed and comes with a presentation bag.

An ideal gift for any occasion.

Filled Glass Multiwick Bowl - Winter Plum 5000602015

Regular Price **£50** Special

ffer €35

18pk Nightlight Box - Winter Plum 5000602013