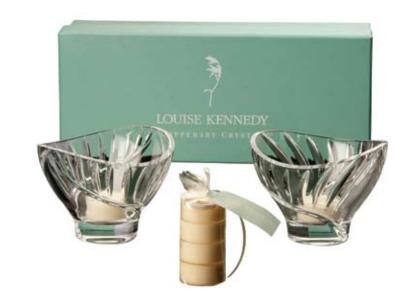

## LOUISE KENNEDY TIPPERARY CRYSTAL

Oceana 9" Rose Bowl 6025675225

Regular Price €165

Oceana Single Votive Gift Box 6090675061S

Oceana 24" Lamp 6090675550

16" Silk Shade 6090575600S

Regular Price €400 Special Offer €300