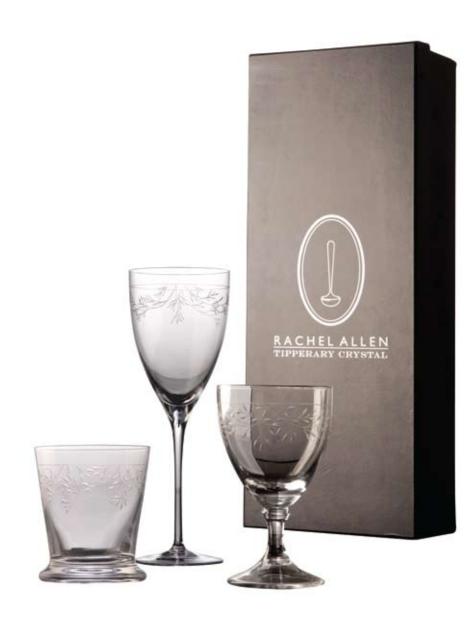

Set 4 Short Stem Wine Glass 5000504006

Set 4 Water Glass 5000504007

Regular Price €40 Special Offer €30

Regular Price €40 Special Offer €30

Regular Price €40 Special Offer €30

Children's Baking Set 5000501008

4 Pot Gift Set 5000601021

Regular Price €39.95 Special Offer **€29.95** 

Tipperary Crystal is delighted to have collaborated with Rachel Allen to bring you a new candle range. Rachel has chosen 5 different products which all contain her favourite fragrances. All of Rachel's candles are made with soy wax to ensure longer burn times. The candles are eco-friendly containing Odour Foyle™ properties which eliminate unwanted kitchen odours.

Rachel has put a lot of thought into the colours, fragrances and presentation of these candles.

We hope you enjoy them.