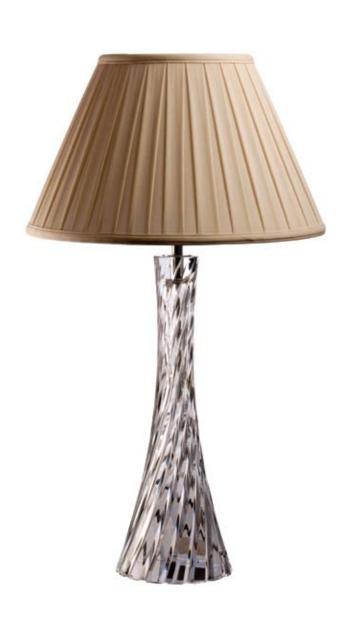

## LOUISE KENNEDY TIPPERARY CRYSTAL

Oceana 9" Rose Bowl 6025675225

Regular Price €165

Oceana Single Votive Gift Box 6090675061S

Oceana 24" Lamp 6090675550

16" Silk Shade 6090575600S

Regular Price €400 Special Offer €300