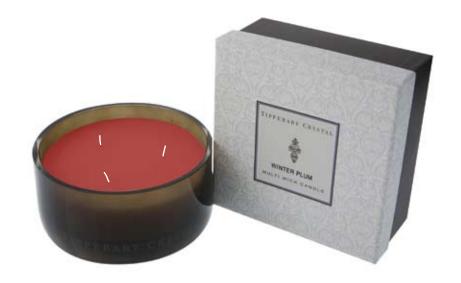

Each item is gift boxed and comes with a presentation bag.

An ideal gift for any occasion.

Filled Glass Multiwick Bowl - Winter Plum 5000602015

Regular Price **£50** Special

ffer €35

18pk Nightlight Box - Winter Plum 5000602013

Precious Wood - A cocktail of precious woods and musk highlighted with patchouli wood and river amber. A luxurious homely scent.

> Winter Plum - A combination of ripe plums and rich berries. A warm rich scent.