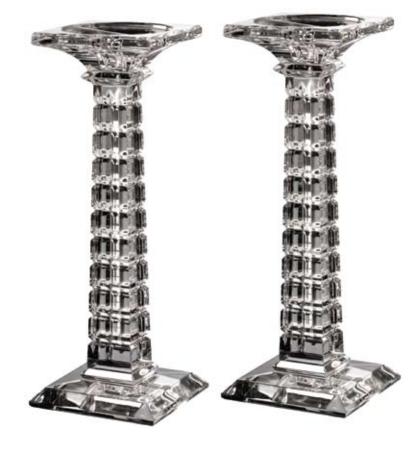

Ice Candle Holders

Regular Price €24.95 Special Offer **€19.95** 

Red & White Spirit 10" Barell Vase 5300200924

Regular Price €44.95 Special Offer **€29.95** 

Patrick Guilbaud Set 3 T-light Holders 1800100011