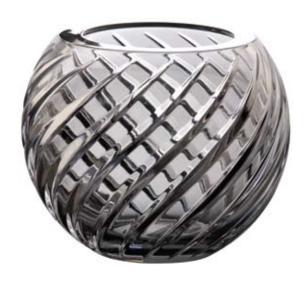

rs & Candles    | €165.00         | €110.00          |
| 4855603039 Me    | tis Clock                                | €80.00          | €60.00           |
| 7043000009 Isis  | 17" Lamp                                 | €315.00         | €200.00          |
| 7043000010 Isis  | 12" Lamp                                 | €210.00         | €150.00          |
| 7043000011 Cal   | lista 16" Lamp                           | €315.00         | €150.00          |
| 7043000012 Cal   | lista 11" Lamp                           | €210.00         | €100.00          |
| 7043000013 Ella  | 17" Lamp                                 | €340.00         | €240.00          |
| 8900100001 Cre   |                                          |                 |                  |

## LOUISE KENNEDY TIPPERARY CRYSTAL



Oceana 9" Rose Bowl 6025675225

Regular Price €165













Oceana Single Votive Gift Box 6090675061S











Oceana 24" Lamp 6090675550

16" Silk Shade 6090575600S

Regular Price €400 Special Offer €300

Regular Price £55





Fine Bone China Teapot/Sugar/Creamer 5000503027

Fine Bone China Set 4 Mugs

5000503022

Regular Price €90 Special Offer **€60** 







Fine Bone China 16pce Dinner Set 5000503020

















Fine Bone China Set 4 Cups and Saucers 5000503023













Set 4 Short Stem Wine Glass 5000504006

Set 4 Water Glass 5000504007

Regular Price €40 Special Offer €30

Regular Price €40 Special Offer €30

Regular Price €40 Special Offer €30

Children's Baking Set 5000501008



I'm very excited to bring you a collection of candles using my very own favourite aro