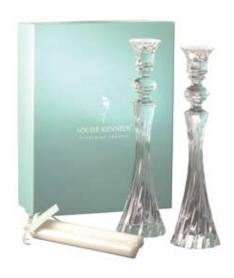

## LOUISE KENNEDY TIPPERARY CRYSTAL

Oceana 9" Rose Bowl 6025675225

Regular Price €165

Oceana Single Votive Gift Box 6090675061S

Oceana 24" Lamp 6090675550

16" Silk Shade 6090575600S

Regular Price €400 Special Offer €300