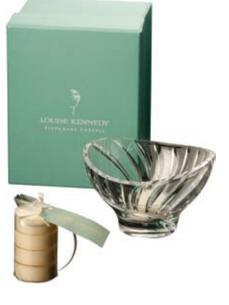

## LOUISE KENNEDY TIPPERARY CRYSTAL

Oceana 9" Rose Bowl 6025675225

Regular Price €165

Oceana Single Votive Gift Box 6090675061S

Oceana 24" Lamp 6090675550

16" Silk Shade 6090575600S

Regular Price €400 Special Offer €300