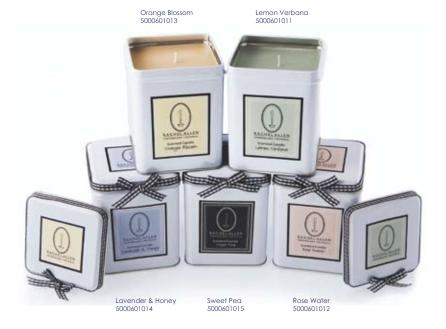

4 Pot Gift Set 5000601021

Regular Price €39.95 Special Offer **€29.95** 

Tipperary Crystal is delighted to have collaborated with Rachel Allen to bring you a new candle range. Rachel has chosen 5 different products which all contain her favourite fragrances. All of Rachel's candles are made with soy wax to ensure longer burn times. The candles are eco-friendly containing Odour Foyle™ properties which eliminate unwanted kitchen odours.

Rachel has put a lot of thought into the colours, fragrances and presentation of these candles.

We hope you enjoy them.