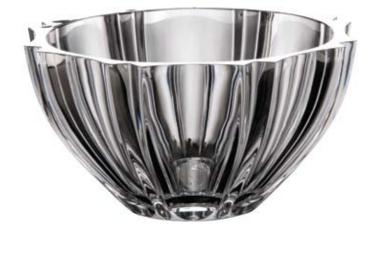

#### TIPPERARY CRYSTAL

I

Pearl 10" Bowl

2325142250

Regular Price €150 Special Offer €100

Pearl Votive Holder 4707100091

Solar 12" Vase 3000143300

Solar 9" Vase

3000143225

Regular Price €165 Special Offer €110

Solar 10" Bowl 2325143250

Skellig Pillar Candleholder w/candle 4707100093

€100 Special Offer **€60** 

Dovehill Set of 4 Red Wine 1007251002

Clara Set of 4 Red Wine