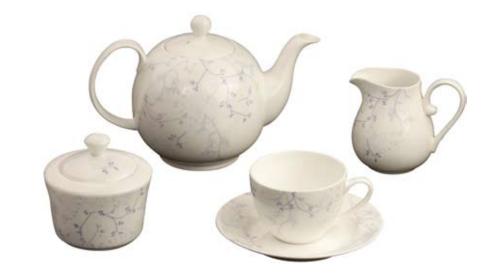

Regular Price £55

Fine Bone China Teapot/Sugar/Creamer 5000503027

Fine Bone China Set 4 Mugs

5000503022

Regular Price €90 Special Offer **€60** 

Fine Bone China 16pce Dinner Set 5000503020

Fine Bone China Set 4 Cups and Saucers 5000503023