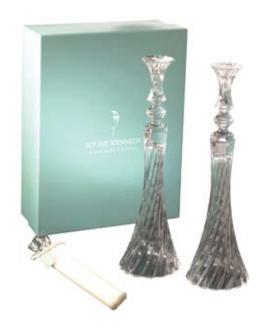

## LOUISE KENNEDY TIPPERARY CRYSTAL

Oceana 9" Rose Bowl 6025675225

Regular Price €165

Oceana Single Votive Gift Box 6090675061S

Oceana 24" Lamp 6090675550

16" Silk Shade 6090575600S

Regular Price €400 Special Offer €300