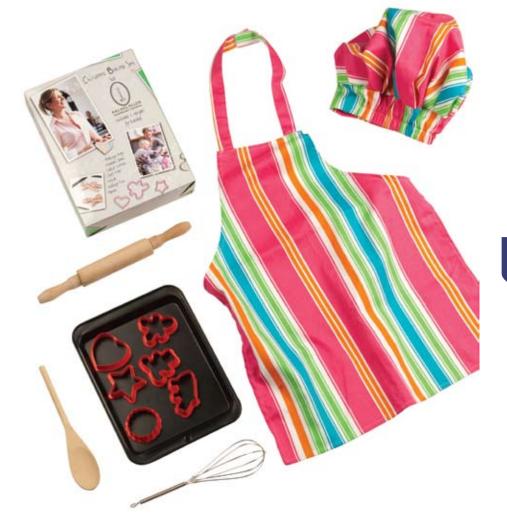

Set 4 Short Stem Wine Glass 5000504006

Set 4 Water Glass 5000504007

Regular Price €40 Special Offer €30

Regular Price €40 Special Offer €30

Regular Price €40 Special Offer €30

Children's Baking Set 5000501008