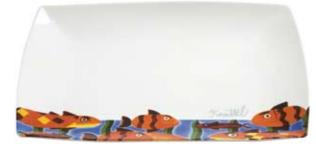

# •

Limited Edition Plate // Girl's Best Friend

Square Serving Plate // The Hurricane Hotel

Large Serving Plate // Fish

Long Serving Plate // Red Sky at Night

Ice 14" Ball Candleholder (w/candle) 5300200917