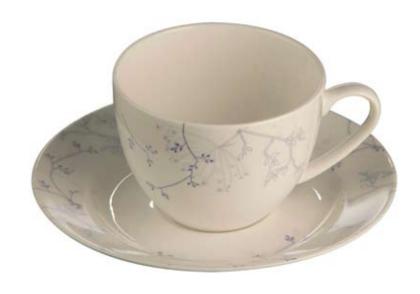

Regular Price £55

Fine Bone China Teapot/Sugar/Creamer 5000503027

Fine Bone China Set 4 Mugs

5000503022

Regular Price €90 Special Offer **€60** 

Fine Bone China 16pce Dinner Set 5000503020

Fine Bone China Set 4 Cups and Saucers 5000503023