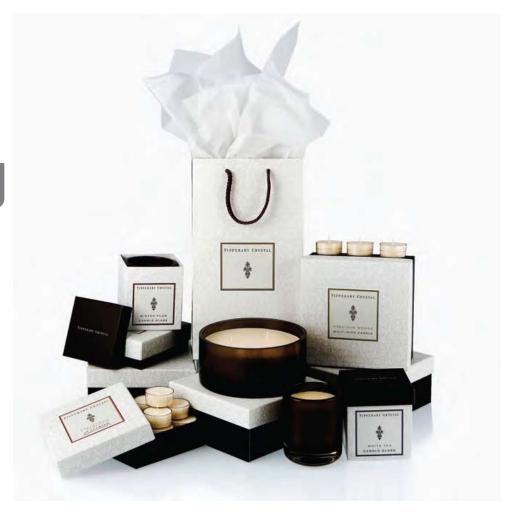

## TIPPERARY CRYSTAL

FRAGRANCED CANDLE COLLECTION Tipperary Crystal is delighted to introduce our new candle range. All of our candles are made from soy wax to ensure longer burn times as well as being eco-friendly.

Each item is gift boxed and comes with a presentation bag.

An ideal gift for any occasion.

Filled Glass Multiwick Bowl - Winter Plum 5000602015

Regular Price **£50** Special

ffer €35

18pk Nightlight Box - Winter Plum 5000602013

See details of the complete Fragranced Candle Collection Product Range at www.tipperarycrystal.com

Grapefruit and Mandarin - A mix of zesty grapefruit and sundrenched mandarins. A crisp and fresh scent.