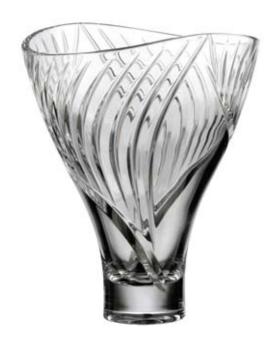

| 4855603039 Me    | tis Clock                                | €80.00          | €60.00           |
| 7043000009 Isis  | 17" Lamp                                 | €315.00         | €200.00          |
| 7043000010 Isis  | 12" Lamp                                 | €210.00         | €150.00          |
| 7043000011 Cal   | lista 16" Lamp                           | €315.00         | €150.00          |
| 7043000012 Cal   | lista 11" Lamp                           | €210.00         | €100.00          |
| 7043000013 Ella  | 17" Lamp                                 | €340.00         | €240.00          |
| 8900100001 Cre   |                                          |                 |                  |

## LOUISE KENNEDY TIPPERARY CRYSTAL



Oceana 9" Rose Bowl 6025675225

Regular Price €165













Oceana Single Votive Gift Box 6090675061S











Oceana 24" Lamp 6090675550

16" Silk Shade 6090575600S

Regular Price €400 Special Offer €300

Regular Price £55





Fine Bone China Teapot/Sugar/Creamer 5000503027

Fine Bone China Set 4 Mugs

5000503022

Regular Price €90 Special Offer **€60** 







Fine Bone China 16pce Dinner Set 5000503020

















Fine Bone China Set 4 Cups and Saucers 5000503023













Set 4 Short Stem Wine Glass 5000504006

Set 4 Water Glass 5000504007

Regular Price €40 Special Offer €30

Regular Price €40 Special Offer €30

Regular Price €40 Special Offer €30

Children's Baking Set 5000501008



I'm very excited to bring you a collection of candles using my very own favourite aromas. I have specially selected these candles made from