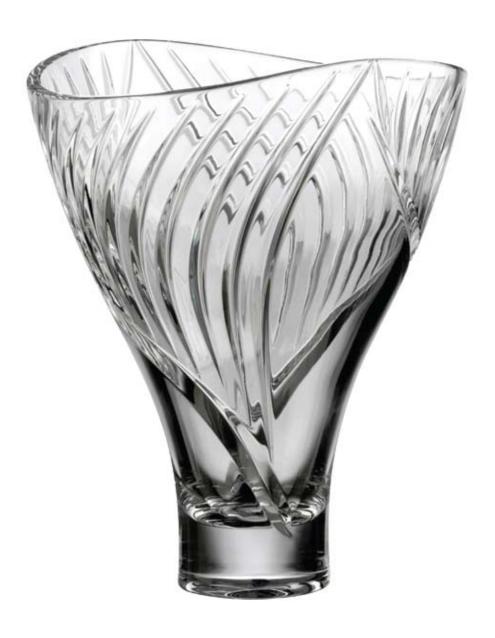

## LOUISE KENNEDY TIPPERARY CRYSTAL

Oceana 9" Rose Bowl 6025675225

Regular Price €165

Oceana Single Votive Gift Box 6090675061S

Oceana 24" Lamp 6090675550

16" Silk Shade 6090575600S

Regular Price €400 Special Offer €300