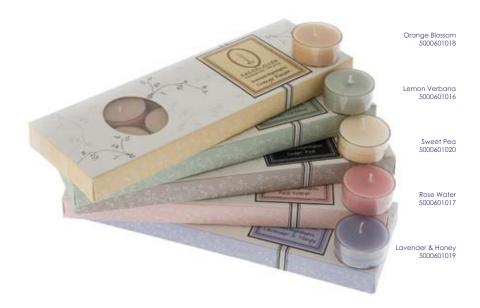

The 5 fragrances are Lavender & Honey, Lemon Verbena, Orange Blossom, Rose Water and Sweet Pea. I love the variety of the 5 different items in the collection ranging from night lights, lidded jars, filled tumblers, square tins and to the 4 Pot Gift Set (my personal favourite!!)

I hope my candles bring warmth to your home!

12pk Nightlight Box - All Fragrances

Regular Price €12.95 Special Offer **€8.95** 

Square Tin With Lid - All Fragrances

Regular Price €24.95 Special Offer **€19.95** 