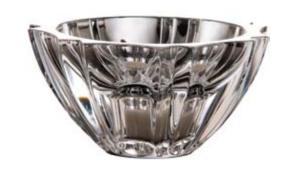

#### TIPPERARY CRYSTAL

I

Pearl 10" Bowl

2325142250

Regular Price €150 Special Offer €100

Pearl Votive Holder 4707100091

Solar 12" Vase 3000143300

Solar 9" Vase

3000143225

Regular Price €165 Special Offer €110

Solar 10" Bowl 2325143250

Skellig Pillar Candleholder w/candle 4707100093

€100 Special Offer **€60** 

Dovehill Set of 4 Red Wine 1007251002

Clara Set of 4 Red Wine