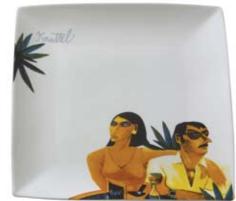

# •

Limited Edition Plate // Girl's Best Friend

Square Serving Plate // The Hurricane Hotel

Large Serving Plate // Fish

Long Serving Plate // Red Sky at Night

Ice 14" Ball Candleholder (w/candle) 5300200917